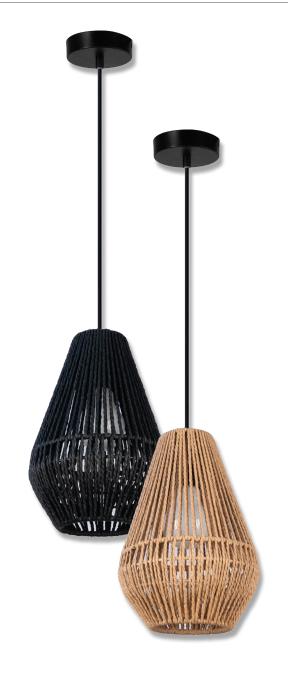

### Description

CARTER lamp Series combines black metalware with a modern thin paper rope shade design, which offers an attractive addition to modern natural interior design style décors. Ideal as a feature lamp in living rooms and bedrooms, as well as attractive pendants for breakfast bars, or cluster pendants. Featuring Matt Black metalware, black cable with a choice of Black or Natural colour shade options. Part of a family of matching floor lamp, table lamp, desk lamp, as well as small, medium and large hanging pendants.