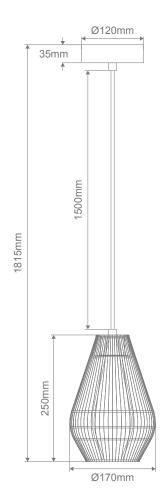

### Specification Features

Input Voltage: 240V
Power (W): 25W Max
Lamp Base: E27
IP rating (IP): IP20

### Diagrams / Additional

| Item No.       | Variant |       | Lamp Base |
|----------------|---------|-------|-----------|
|                | Blk     | Ntr   | Lamp Dase |
| CARTER-PDT-SML | 23140   | 23141 | E27       |
|                |         |       |           |